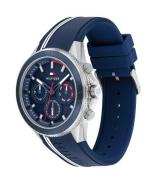

| MEASURES            |    |  |
|---------------------|----|--|
| Case width [mm]     | 45 |  |
| Case thickness [mm] | 13 |  |

| MATERIAL & COLOUR  |                                  |
|--------------------|----------------------------------|
| Strap Material     | Silicone                         |
| Strap Colour       | Blue                             |
| Case Material      | Stainless steel                  |
| Case Colour        | Silver                           |
| Case Surface       | Polished / Matted                |
| Colour of the dial | Blue                             |
| Glass              | Mineral glass / Hardened glass   |
| DETAILS            |                                  |
| Bezel              | Fixed                            |
| Case Bottom        | Stainless steel bottom / Screwed |

| PRODUCT EXECUTION |                                               |
|-------------------|-----------------------------------------------|
| Display Type      | Analogue                                      |
| Movement type     | Quartz (Battery)                              |
| Functions         | Date / 24-Hour / Second / Minute / Hour / Day |