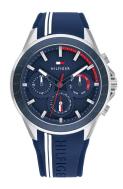

## Tommy Hilfiger men's watch 1791859 Specifications

**BUY NOW** 

This document contains all the specifications for the Tommy Hilfiger Sport 1791859 men's watch. We at the DIALANDO® watch store offer a large selection of authentic watches from the best watch brands in the world.

| MEASURES            |    |  |
|---------------------|----|--|
| Case width [mm]     | 45 |  |
| Case thickness [mm] | 13 |  |

| MATERIAL & COLOUR  |                                  |
|--------------------|----------------------------------|
| Strap Material     | Silicone                         |
| Strap Colour       | Blue                             |
| Case Material      | Stainless steel                  |
| Case Colour        | Silver                           |
| Case Surface       | Polished / Matted                |
| Colour of the dial | Blue                             |
| Glass              | Mineral glass / Hardened glass   |
| DETAILS            |                                  |
| Bezel              | Fixed                            |
| Case Bottom        | Stainless steel bottom / Screwed |