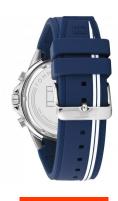

| MEASURES            |    |  |
|---------------------|----|--|
| Case width [mm]     | 45 |  |
| Case thickness [mm] | 13 |  |

| MATERIAL & COLOUR  |                                  |
|--------------------|----------------------------------|
| Strap Material     | Silicone                         |
| Strap Colour       | Blue                             |
| Case Material      | Stainless steel                  |
| Case Colour        | Silver                           |
| Case Surface       | Polished / Matted                |
| Colour of the dial | Blue                             |
| Glass              | Mineral glass / Hardened glass   |
| DETAILS            |                                  |
| Bezel              | Fixed                            |
| Case Bottom        | Stainless steel bottom / Screwed |

Buckle 5 ATM