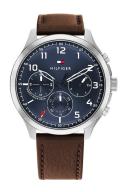

## Tommy Hilfiger men's watch 1791855 Specifications

**BUY NOW** 

This document contains all the specifications for the Tommy Hilfiger Asher 1791855 men's watch. We at the DIALANDO® watch store offer a large selection of authentic watches from the best watch brands in the world.

| MATERIAL & COLOUR  |                                  |
|--------------------|----------------------------------|
| Strap Material     | Calf leather                     |
| Strap Colour       | Brown                            |
| Case Material      | Stainless steel                  |
| Case Colour        | Silver                           |
| Case Surface       | Polished / Matted                |
| Colour of the dial | Blue                             |
| Glass              | Mineral glass / Hardened glass   |
| DETAILS            |                                  |
| Bezel              | Fixed                            |
| Case Bottom        | Stainless steel bottom / Screwed |