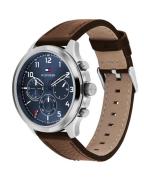

## Tommy Hilfiger men's watch 1791855 Specifications

**BUY NOW** 

This document contains all the specifications for the Tommy Hilfiger Asher 1791855 men's watch. We at the DIALANDO® watch store offer a large selection of authentic watches from the best watch brands in the world.

| MATERIAL & COLOUR  |                                  |
|--------------------|----------------------------------|
| Strap Material     | Calf leather                     |
| Strap Colour       | Brown                            |
| Case Material      | Stainless steel                  |
| Case Colour        | Silver                           |
| Case Surface       | Polished / Matted                |
| Colour of the dial | Blue                             |
| Glass              | Mineral glass / Hardened glass   |
| DETAILS            |                                  |
| Bezel              | Fixed                            |
| Case Bottom        | Stainless steel bottom / Screwed |