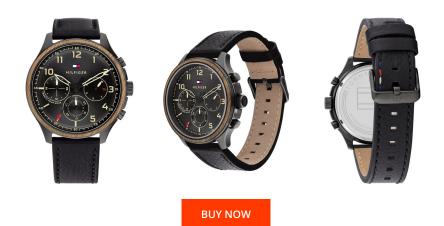

## Tommy Hilfiger men's watch 1791854 Specifications

This document contains all the specifications for the Tommy Hilfiger Asher 1791854 men's watch. We at the DIALANDO<sup>®</sup> watch store offer a large selection of authentic watches from the best watch brands in the world. https://www.dialando.ie/

| PRODUCT INFORMATION |               | MATERIAL & COLOUR  |                   |
|---------------------|---------------|--------------------|-------------------|
| EAN                 | 7613272426237 | Strap Material     | Calf leather      |
| Gender              | Men           | Strap Colour       | Black             |
| Warranty [years]    | 2             | Case Material      | Stainless steel   |
|                     |               | Case Colour        | Black             |
|                     |               | Case Surface       | Polished / Matted |
|                     |               | Colour of the dial | Plack             |

| PRODUCT EXECUTION |                                               |
|-------------------|-----------------------------------------------|
| Display Type      | Analogue                                      |
| Movement type     | Quartz (Battery)                              |
| Functions         | Hour / Day / Date / 24-Hour / Second / Minute |

| Case Surface       | Polished / Matted                |
|--------------------|----------------------------------|
| Colour of the dial | Black                            |
| Glass              | Mineral glass / Hardened glass   |
| DETAILS            |                                  |
| Bezel              | Fixed                            |
| Case Bottom        | Stainless steel bottom / Screwed |
| Clasp              | Buckle                           |
| Water resistant    | 5 ATM                            |