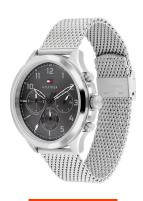

## Tommy Hilfiger men's watch 1791851 Specifications

**BUY NOW** 

This document contains all the specifications for the Tommy Hilfiger Asher 1791851 men's watch. We at the DIALANDO® watch store offer a large selection of authentic watches from the best watch brands in the world.

| MATERIAL & COLOUR  |                                |
|--------------------|--------------------------------|
| Strap Material     | Stainless steel                |
| Strap Colour       | Silver                         |
| Case Material      | Stainless steel                |
| Case Colour        | Silver                         |
| Case Surface       | Polished / Matted              |
| Colour of the dial | Grey                           |
| Glass              | Mineral glass / Hardened glass |
|                    |                                |

| PRODUCT EXECUTION |                                               |
|-------------------|-----------------------------------------------|
| Display Type      | Analogue                                      |
| Movement type     | Quartz (Battery)                              |
| Functions         | Date / 24-Hour / Second / Minute / Hour / Day |

| DETAILS         |                                  |
|-----------------|----------------------------------|
| Bezel           | Fixed                            |
| Case Bottom     | Stainless steel bottom / Pressed |
| Clasp           | Clip clasp                       |
| Water resistant | 5 ATM                            |

| MEASURES            |    |
|---------------------|----|
| Case width [mm]     | 44 |
| Case thickness [mm] | 11 |