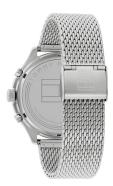

## Tommy Hilfiger men's watch 1791851 Specifications

**BUY NOW** 

This document contains all the specifications for the Tommy Hilfiger Asher 1791851 men's watch. We at the DIALANDO® watch store offer a large selection of authentic watches from the best watch brands in the world.

| MATERIAL & COLOUR  |                                |
|--------------------|--------------------------------|
| Strap Material     | Stainless steel                |
| Strap Colour       | Silver                         |
| Case Material      | Stainless steel                |
| Case Colour        | Silver                         |
| Case Surface       | Polished / Matted              |
| Colour of the dial | Grey                           |
| Glass              | Mineral glass / Hardened glass |
|                    |                                |

| DETAILS         |                                  |
|-----------------|----------------------------------|
| Bezel           | Fixed                            |
| Case Bottom     | Stainless steel bottom / Pressed |
| Clasp           | Clip clasp                       |
| Water resistant | 5 ATM                            |