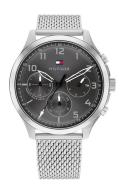

## Tommy Hilfiger men's watch 1791851 Specifications

**BUY NOW** 

This document contains all the specifications for the Tommy Hilfiger Asher 1791851 men's watch. We at the DIALANDO® watch store offer a large selection of authentic watches from the best watch brands in the world.

| MATERIAL & COLOUR  |                                |
|--------------------|--------------------------------|
| Strap Material     | Stainless steel                |
| Strap Colour       | Silver                         |
| Case Material      | Stainless steel                |
| Case Colour        | Silver                         |
| Case Surface       | Polished / Matted              |
| Colour of the dial | Grey                           |
| Glass              | Mineral glass / Hardened glass |
|                    |                                |

| PRODUCT EXECUTION |                                               |
|-------------------|-----------------------------------------------|
| Display Type      | Analogue                                      |
| Movement type     | Quartz (Battery)                              |
| Functions         | Date / 24-Hour / Second / Minute / Hour / Day |

| DETAILS         |                                  |
|-----------------|----------------------------------|
| Bezel           | Fixed                            |
| Case Bottom     | Stainless steel bottom / Pressed |
| Clasp           | Clip clasp                       |
| Water resistant | 5 ATM                            |

| MEASURES            |    |
|---------------------|----|
| Case width [mm]     | 44 |
| Case thickness [mm] | 11 |