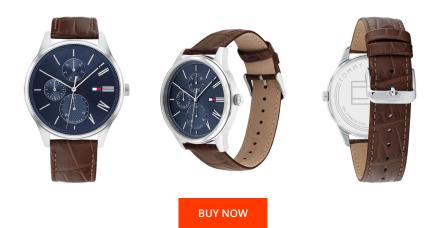

## Tommy Hilfiger men's watch 1791847 Specifications

This document contains all the specifications for the Tommy Hilfiger Classic 1791847 men's watch. We at the DIALANDO<sup>®</sup> watch store offer a large selection of authentic watches from the best watch brands in the world. https://www.dialando.ie/

Hour / Day / Date / 24-Hour / Second / Minute

| MATERIAL & COLOUR  |                                  |
|--------------------|----------------------------------|
| Strap Material     | Calf leather                     |
| Strap Colour       | Brown                            |
| Case Material      | Stainless steel                  |
| Case Colour        | Silver                           |
| Case Surface       | Polished / Matted                |
| Colour of the dial | Blue                             |
| Glass              | Mineral glass / Hardened glass   |
| DETAILS            |                                  |
| Bezel              | Fixed                            |
| Case Bottom        | Stainless steel bottom / Pressed |
| Clasp              | Buckle                           |
| Water resistant    | 5 ATM                            |