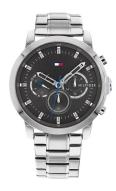

## Tommy Hilfiger men's watch 1791794 Specifications

**BUY NOW** 

This document contains all the specifications for the Tommy Hilfiger Jameson Dual Time 1791794 men's watch. We at the DIALANDO® watch store offer a large selection of authentic watches from the best watch brands in the world.

| PRODUCT EXECUTION   |                                                         |
|---------------------|---------------------------------------------------------|
| Display Type        | Analogue                                                |
| Movement type       | Quartz (Battery)                                        |
| Functions           | Second / Minute / Hour / Second time zone / 24-<br>Hour |
| MEASURES            |                                                         |
| Case width [mm]     | 46                                                      |
| Case thickness [mm] | 11                                                      |

| MATERIAL & COLOUR  |                                        |
|--------------------|----------------------------------------|
| Strap Material     | Stainless steel                        |
| Strap Colour       | Silver                                 |
| Case Material      | Stainless steel                        |
| Case Colour        | Blue                                   |
| Case Surface       | Polished / Matted                      |
| Colour of the dial | Black                                  |
| Glass              | Hardened glass / Mineral glass         |
|                    |                                        |
| DETAILS            |                                        |
| DETAILS Bezel      | Fixed                                  |
|                    | Fixed Stainless steel bottom / Screwed |
| Bezel              |                                        |