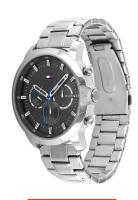

## Tommy Hilfiger men's watch 1791794 Specifications

**BUY NOW** 

This document contains all the specifications for the Tommy Hilfiger Jameson Dual Time 1791794 men's watch. We at the DIALANDO® watch store offer a large selection of authentic watches from the best watch brands in the world.

| PRODUCT EXECUTION   |                                                         |
|---------------------|---------------------------------------------------------|
| Display Type        | Analogue                                                |
| Movement type       | Quartz (Battery)                                        |
| Functions           | Second / Minute / Hour / Second time zone / 24-<br>Hour |
| MEASURES            |                                                         |
| Case width [mm]     | 46                                                      |
| Case thickness [mm] | 11                                                      |

| MATERIAL & COLOUR  |                                        |
|--------------------|----------------------------------------|
| Strap Material     | Stainless steel                        |
| Strap Colour       | Silver                                 |
| Case Material      | Stainless steel                        |
| Case Colour        | Blue                                   |
| Case Surface       | Polished / Matted                      |
| Colour of the dial | Black                                  |
| Glass              | Hardened glass / Mineral glass         |
|                    |                                        |
| DETAILS            |                                        |
| DETAILS Bezel      | Fixed                                  |
|                    | Fixed Stainless steel bottom / Screwed |
| Bezel              |                                        |