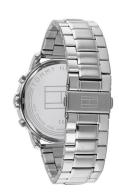

| MATERIAL & COLOUR  |                                        |
|--------------------|----------------------------------------|
| Strap Material     | Stainless steel                        |
| Strap Colour       | Silver                                 |
| Case Material      | Stainless steel                        |
| Case Colour        | Blue                                   |
| Case Surface       | Polished / Matted                      |
| Colour of the dial | Black                                  |
| Glass              | Hardened glass / Mineral glass         |
|                    |                                        |
| DETAILS            |                                        |
| DETAILS Bezel      | Fixed                                  |
|                    | Fixed Stainless steel bottom / Screwed |
| Bezel              |                                        |