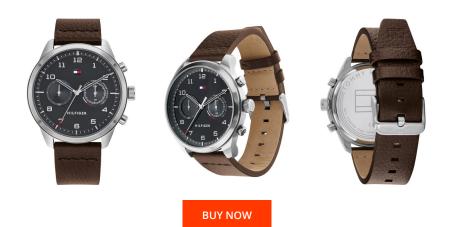

| PRODUCT INFORMATI | ON            | MATERIAL & COLOUR |
|-------------------|---------------|-------------------|
| EAN               | 7613272415507 | Strap Material    |
| Gender            | Men           | Strap Colour      |
| Warranty [years]  | 2             | Case Material     |
|                   |               | Case Colour       |

| MATERIAL & COLOUR  |                                     |  |
|--------------------|-------------------------------------|--|
| Strap Material     | Calf leather                        |  |
| Strap Colour       | Brown                               |  |
| Case Material      | Stainless steel                     |  |
| Case Colour        | Silver                              |  |
| Case Surface       | Polished / Matted                   |  |
| Colour of the dial | Grey                                |  |
| Glass              | lass Mineral glass / Hardened glass |  |
| DETAILS            |                                     |  |
| Bezel              | Fixed                               |  |
| Case Bottom        | Stainless steel bottom / Pressed    |  |
|                    |                                     |  |
| Clasp              | Buckle                              |  |

## MEASURES

Display Type

Movement type Functions

PRODUCT EXECUTION

| MEASONES            |    |
|---------------------|----|
| Case width [mm]     | 44 |
| Case thickness [mm] | 11 |

Second / Minute / Hour / 24-Hour