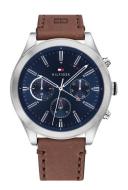

## Tommy Hilfiger men's watch 1791741 Specifications

**BUY NOW** 

This document contains all the specifications for the Tommy Hilfiger - Ashton 1791741 men's watch. We at the DIALANDO® watch store offer a large selection of authentic watches from the best watch brands in the world.

https://www.dialando.ie/

| PRODUCT INFORMATION |                       |
|---------------------|-----------------------|
| EAN                 | 7613272379502         |
| Gender              | Men                   |
| Brand               | Tommy Hilfiger        |
| Collection          | Herren - Ashton 44 mm |
| Warranty [years]    | 2                     |

| PRODUCT EXECUTION |                                                              |
|-------------------|--------------------------------------------------------------|
| Display Type      | Analogue                                                     |
| Movement type     | Quartz (Battery)                                             |
| Functions         | Date / 24-Hour / Day of the week / Hour / Second /<br>Minute |

| MEASURES                      |     |
|-------------------------------|-----|
| Case width [mm]               | 44  |
| Case thickness [mm]           | 11  |
| Lug width [mm]                | 22  |
| Max. wrist circumference [mm] | 210 |

| MATERIAL & COLOUR  |                 |
|--------------------|-----------------|
| Strap Material     | Real leather    |
| Strap Colour       | Brown           |
| Case Material      | Stainless steel |
| Case Colour        | Silver          |
| Case Surface       | Polished        |
| Colour of the dial | Blue            |
| Glass              | Mineral glass   |
|                    |                 |
|                    |                 |

| DETAILS         |                                  |
|-----------------|----------------------------------|
| Bezel           | Fixed                            |
| Case Bottom     | Stainless steel bottom (pressed) |
| Clasp           | Pin buckle                       |
| Water resistant | 5 ATM                            |