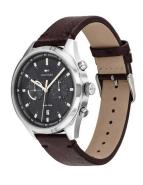

## Tommy Hilfiger men's watch 1791729 Specifications

**BUY NOW** 

This document contains all the specifications for the Tommy Hilfiger Casual 1791729 men's watch. We at the DIALANDO® watch store offer a large selection of authentic watches from the best watch brands in the world.

| MATERIAL & COLOUR  |                                      |
|--------------------|--------------------------------------|
| Strap Material     | Calf leather                         |
| Strap Colour       | Brown                                |
| Case Material      | Stainless steel                      |
| Case Colour        | Silver                               |
| Case Surface       | Polished                             |
| Colour of the dial | Grey                                 |
|                    |                                      |
| Glass              | Mineral glass / Hardened glass       |
| Glass<br>DETAILS   | Mineral glass / Hardened glass       |
|                    | Mineral glass / Hardened glass Fixed |
| DETAILS            |                                      |
| DETAILS<br>Bezel   | Fixed                                |