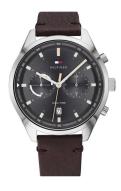

## Tommy Hilfiger men's watch 1791729 Specifications

**BUY NOW** 

This document contains all the specifications for the Tommy Hilfiger Casual 1791729 men's watch. We at the DIALANDO® watch store offer a large selection of authentic watches from the best watch brands in the world.

| MATERIAL & COLOUR  |                                      |
|--------------------|--------------------------------------|
| Strap Material     | Calf leather                         |
| Strap Colour       | Brown                                |
| Case Material      | Stainless steel                      |
| Case Colour        | Silver                               |
| Case Surface       | Polished                             |
| Colour of the dial | Grey                                 |
|                    |                                      |
| Glass              | Mineral glass / Hardened glass       |
| Glass<br>DETAILS   | Mineral glass / Hardened glass       |
|                    | Mineral glass / Hardened glass Fixed |
| DETAILS            |                                      |
| DETAILS<br>Bezel   | Fixed                                |