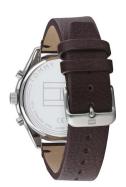

## Tommy Hilfiger men's watch 1791729 Specifications

**BUY NOW** 

This document contains all the specifications for the Tommy Hilfiger Casual 1791729 men's watch. We at the DIALANDO® watch store offer a large selection of authentic watches from the best watch brands in the world.

| MATERIAL & COLOUR  |                                      |
|--------------------|--------------------------------------|
| Strap Material     | Calf leather                         |
| Strap Colour       | Brown                                |
| Case Material      | Stainless steel                      |
| Case Colour        | Silver                               |
| Case Surface       | Polished                             |
| Colour of the dial | Grey                                 |
|                    |                                      |
| Glass              | Mineral glass / Hardened glass       |
| Glass<br>DETAILS   | Mineral glass / Hardened glass       |
|                    | Mineral glass / Hardened glass Fixed |
| DETAILS            |                                      |
| DETAILS<br>Bezel   | Fixed                                |