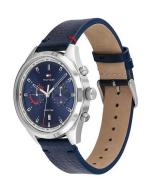

## Tommy Hilfiger men's watch 1791728 Specifications

**BUY NOW** 

This document contains all the specifications for the Tommy Hilfiger Casual 1791728 men's watch. We at the DIALANDO® watch store offer a large selection of authentic watches from the best watch brands in the world.

| PRODUCT EXECUTION   |                                                            |
|---------------------|------------------------------------------------------------|
| Display Type        | Analogue                                                   |
| Movement type       | Quartz (Battery)                                           |
| Functions           | Date / Second time zone / 24-Hour / Second / Minute / Hour |
| MEASURES            |                                                            |
| Case width [mm]     | 45                                                         |
| Case thickness [mm] | 12                                                         |

| MATERIAL & COLOUR  |                                      |
|--------------------|--------------------------------------|
| Strap Material     | Calf leather                         |
| Strap Colour       | Blue                                 |
| Case Material      | Stainless steel                      |
| Case Colour        | Silver                               |
| Case Surface       | Polished                             |
| Colour of the dial | Blue                                 |
|                    |                                      |
| Glass              | Mineral glass / Hardened glass       |
| Glass              | Mineral glass / Hardened glass       |
|                    | Mineral glass / Hardened glass Fixed |
| DETAILS            |                                      |
| DETAILS Bezel      | Fixed                                |