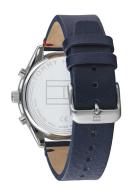

## Tommy Hilfiger men's watch 1791728 Specifications

**BUY NOW** 

This document contains all the specifications for the Tommy Hilfiger Casual 1791728 men's watch. We at the DIALANDO® watch store offer a large selection of authentic watches from the best watch brands in the world.

| PRODUCT EXECUTION   |                                                            |
|---------------------|------------------------------------------------------------|
| Display Type        | Analogue                                                   |
| Movement type       | Quartz (Battery)                                           |
| Functions           | Date / Second time zone / 24-Hour / Second / Minute / Hour |
| MEASURES            |                                                            |
| Case width [mm]     | 45                                                         |
| Case thickness [mm] | 12                                                         |

| MATERIAL & COLOUR  |                                      |
|--------------------|--------------------------------------|
| Strap Material     | Calf leather                         |
| Strap Colour       | Blue                                 |
| Case Material      | Stainless steel                      |
| Case Colour        | Silver                               |
| Case Surface       | Polished                             |
| Colour of the dial | Blue                                 |
|                    |                                      |
| Glass              | Mineral glass / Hardened glass       |
| Glass              | Mineral glass / Hardened glass       |
|                    | Mineral glass / Hardened glass Fixed |
| DETAILS            |                                      |
| DETAILS Bezel      | Fixed                                |