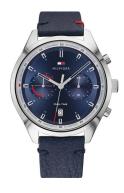

## Tommy Hilfiger men's watch 1791728 Specifications

**BUY NOW** 

This document contains all the specifications for the Tommy Hilfiger Casual 1791728 men's watch. We at the DIALANDO® watch store offer a large selection of authentic watches from the best watch brands in the world.

| PRODUCT EXECUTION   |                                                            |
|---------------------|------------------------------------------------------------|
| Display Type        | Analogue                                                   |
| Movement type       | Quartz (Battery)                                           |
| Functions           | Date / Second time zone / 24-Hour / Second / Minute / Hour |
| MEASURES            |                                                            |
| Case width [mm]     | 45                                                         |
| Case thickness [mm] | 12                                                         |

| MATERIAL & COLOUR  |                                      |
|--------------------|--------------------------------------|
| Strap Material     | Calf leather                         |
| Strap Colour       | Blue                                 |
| Case Material      | Stainless steel                      |
| Case Colour        | Silver                               |
| Case Surface       | Polished                             |
| Colour of the dial | Blue                                 |
|                    |                                      |
| Glass              | Mineral glass / Hardened glass       |
| Glass              | Mineral glass / Hardened glass       |
|                    | Mineral glass / Hardened glass Fixed |
| DETAILS            |                                      |
| DETAILS Bezel      | Fixed                                |