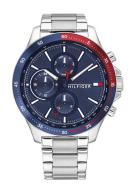

## Tommy Hilfiger men's watch 1791718 Specifications

**BUY NOW** 

This document contains all the specifications for the Tommy Hilfiger - Dressed Up 1791718 men's watch. We at the DIALANDO® watch store offer a large selection of authentic watches from the best watch brands in the world.

https://www.dialando.ie/

| PRODUCT INFORMATION |                           |
|---------------------|---------------------------|
| EAN                 | 7613272379274             |
| Gender              | Men                       |
| Brand               | Tommy Hilfiger            |
| Collection          | Herren - Dressed Up 46 mm |
| Warranty [years]    | 2                         |

| PRODUCT EXECUTION |                                                           |
|-------------------|-----------------------------------------------------------|
| Display Type      | Analogue                                                  |
| Movement type     | Quartz (Battery)                                          |
| Functions         | Date / 24-Hour / Day of the week / Hour / Second / Minute |

| MEASURES                      |     |
|-------------------------------|-----|
| Case width [mm]               | 46  |
| Case thickness [mm]           | 12  |
| Lug width [mm]                | 22  |
| Max. wrist circumference [mm] | 200 |

| MATERIAL & COLOUR  |                 |  |
|--------------------|-----------------|--|
| Strap Material     | Stainless steel |  |
| Strap Colour       | Silver          |  |
| Case Material      | Stainless steel |  |
| Case Colour        | Silver          |  |
| Case Surface       | Polished        |  |
| Colour of the dial | Blue            |  |
| Glass              | Mineral glass   |  |
|                    |                 |  |

| DETAILS         |                                   |
|-----------------|-----------------------------------|
| Bezel           | Fixed                             |
| Case Bottom     | Stainless steel bottom (screwed)  |
| Clasp           | Folding clasp                     |
| Lighting        | Luminous indexes / Luminous hands |
| Water resistant | 5 ATM                             |