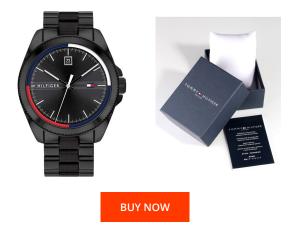

## Tommy Hilfiger men's watch 1791688 Specifications

This document contains all the specifications for the Tommy Hilfiger - Riley 1791688 men's watch. We at the DIALANDO<sup>®</sup> watch store offer a large selection of authentic watches from the best watch brands in the world. https://www.dialando.ie/

> MATERIAL & COLOUR Strap Material

| PRODUCT INFORMATION |                      |  |
|---------------------|----------------------|--|
| EAN                 | 7613272358712        |  |
| Gender              | Men                  |  |
| Brand               | Tommy Hilfiger       |  |
| Collection          | Herren - Riley 44 mm |  |
| Warranty [years]    | 2                    |  |

| Strap Colour            | Black                                     |
|-------------------------|-------------------------------------------|
| Case Material           | Stainless steel                           |
| Case Colour             | Black                                     |
| Case Surface            | Polished                                  |
| Colour of the dial      | Black                                     |
| Glass                   | Mineral glass                             |
|                         |                                           |
| DETAILS                 |                                           |
| <b>DETAILS</b><br>Bezel | Fixed                                     |
|                         | Fixed<br>Stainless steel bottom (pressed) |
| Bezel                   |                                           |
| Bezel<br>Case Bottom    | Stainless steel bottom (pressed)          |