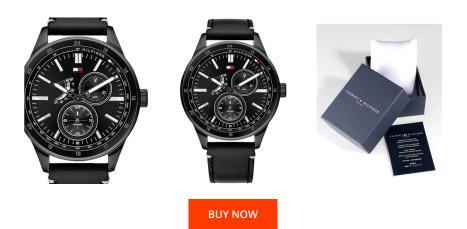

## Tommy Hilfiger men's watch 1791638 Specifications

This document contains all the specifications for the Tommy Hilfiger Austin 1791638 men's watch. We at the DIALANDO<sup>®</sup> watch store offer a large selection of authentic watches from the best watch brands in the world. https://www.dialando.ie/

| PRODUCT INFORMATION |                |  |
|---------------------|----------------|--|
| EAN                 | 7613272358224  |  |
| Gender              | Men            |  |
| Brand               | Tommy Hilfiger |  |
| Collection          | Austin         |  |
| Warranty [years]    | 2              |  |

| PRODUCT EXECUTION |                                                 |
|-------------------|-------------------------------------------------|
| Display Type      | Analogue                                        |
| Movement type     | Quartz (Battery)                                |
| Functions         | Date / Day of the week / Hour / Second / Minute |

| MATERIAL & COLOUR  |                                           |
|--------------------|-------------------------------------------|
| Strap Material     | Real leather                              |
| Strap Colour       | Black                                     |
| Case Material      | Stainless steel                           |
| Case Colour        | Black                                     |
| Case Surface       | Polished / Matted                         |
| Colour of the dial | Black                                     |
| Glass              | Mineral glass                             |
|                    |                                           |
| DETAILS            |                                           |
| DETAILS<br>Bezel   | Fixed                                     |
|                    | Fixed<br>Stainless steel bottom (screwed) |
| Bezel              |                                           |