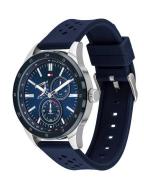

| MEASURES            |    |
|---------------------|----|
| Case width [mm]     | 44 |
| Case thickness [mm] | 10 |

| MATERIAL & COLOUR  |                                |
|--------------------|--------------------------------|
| Strap Material     | Silicone                       |
| Strap Colour       | Blue                           |
| Case Material      | Stainless steel                |
| Case Colour        | Silver                         |
| Case Surface       | Matted / Polished              |
| Colour of the dial | Blue                           |
| Glass              | Mineral glass / Hardened glass |
| DETAILS            |                                |
|                    |                                |