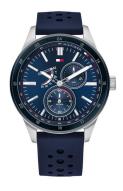

## Tommy Hilfiger men's watch 1791635 Specifications

**BUY NOW** 

This document contains all the specifications for the Tommy Hilfiger Austin 1791635 men's watch. We at the DIALANDO® watch store offer a large selection of authentic watches from the best watch brands in the world.

| PRODUCT EXECUTION |                                     |
|-------------------|-------------------------------------|
| Display Type      | Analogue                            |
| Movement type     | Quartz (Battery)                    |
| Functions         | Date / Second / Minute / Hour / Day |

| MEASURES            |    |
|---------------------|----|
| Case width [mm]     | 44 |
| Case thickness [mm] | 10 |

| MATERIAL & COLOUR  |                                |
|--------------------|--------------------------------|
| Strap Material     | Silicone                       |
| Strap Colour       | Blue                           |
| Case Material      | Stainless steel                |
| Case Colour        | Silver                         |
| Case Surface       | Matted / Polished              |
| Colour of the dial | Blue                           |
| Glass              | Mineral glass / Hardened glass |
| DETAILS            |                                |
|                    |                                |

| DETAILS         |                                   |
|-----------------|-----------------------------------|
| Bezel           | Fixed                             |
| Case Bottom     | Stainless steel bottom / Screwed  |
| Clasp           | Buckle                            |
| Lighting        | Luminous indexes / Luminous hands |
| Water resistant | 5 ATM                             |