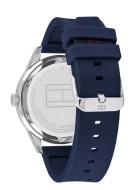

| DETAILS         |                                   |
|-----------------|-----------------------------------|
| Bezel           | Fixed                             |
| Case Bottom     | Stainless steel bottom / Screwed  |
| Clasp           | Buckle                            |
| Lighting        | Luminous indexes / Luminous hands |
| Water resistant | 5 ATM                             |