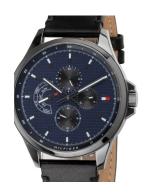

## Tommy Hilfiger men's watch 1791616 Specifications

**BUY NOW** 

This document contains all the specifications for the Tommy Hilfiger Shawn 1791616 men's watch. We at the DIALANDO® watch store offer a large selection of authentic watches from the best watch brands in the world.

| MATERIAL & COLOUR  |                                |
|--------------------|--------------------------------|
| Strap Material     | Calf leather                   |
| Strap Colour       | Black                          |
| Case Material      | Stainless steel                |
| Case Colour        | Grey                           |
| Case Surface       | Polished / Matted              |
| Colour of the dial | Blue                           |
| Glass              | Mineral glass / Hardened glass |
| DETAILS            |                                |

| PRODUCT EXECUTION |                                               |
|-------------------|-----------------------------------------------|
| Display Type      | Analogue                                      |
| Movement type     | Quartz (Battery)                              |
| Functions         | Hour / Day / Date / 24-Hour / Second / Minute |

| DETAILS         |                                  |
|-----------------|----------------------------------|
| Bezel           | Fixed                            |
| Case Bottom     | Stainless steel bottom / Pressed |
| Clasp           | Folding clasp                    |
| Water resistant | 5 ATM                            |

| MEASURES            |    |
|---------------------|----|
| Case width [mm]     | 44 |
| Case thickness [mm] | 10 |