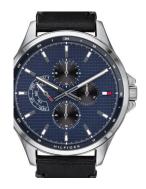

## Tommy Hilfiger men's watch 1791616 Specifications

**BUY NOW** 

This document contains all the specifications for the Tommy Hilfiger Shawn 1791616 men's watch. We at the DIALANDO® watch store offer a large selection of authentic watches from the best watch brands in the world.

| MATERIAL & COLOUR  |                                |
|--------------------|--------------------------------|
| Strap Material     | Calf leather                   |
| Strap Colour       | Black                          |
| Case Material      | Stainless steel                |
| Case Colour        | Grey                           |
| Case Surface       | Polished / Matted              |
| Colour of the dial | Blue                           |
| Glass              | Mineral glass / Hardened glass |
| DETAILS            |                                |

| PRODUCT EXECUTION |                                               |
|-------------------|-----------------------------------------------|
| Display Type      | Analogue                                      |
| Movement type     | Quartz (Battery)                              |
| Functions         | Hour / Day / Date / 24-Hour / Second / Minute |

| DETAILS         |                                  |
|-----------------|----------------------------------|
| Bezel           | Fixed                            |
| Case Bottom     | Stainless steel bottom / Pressed |
| Clasp           | Folding clasp                    |
| Water resistant | 5 ATM                            |

| MEASURES            |    |
|---------------------|----|
| Case width [mm]     | 44 |
| Case thickness [mm] | 10 |