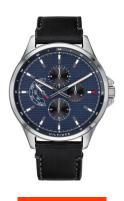

## Tommy Hilfiger men's watch 1791616 Specifications

**BUY NOW** 

This document contains all the specifications for the Tommy Hilfiger Shawn 1791616 men's watch. We at the DIALANDO® watch store offer a large selection of authentic watches from the best watch brands in the world.

| MATERIAL & COLOUR  |                                |
|--------------------|--------------------------------|
| Strap Material     | Calf leather                   |
| Strap Colour       | Black                          |
| Case Material      | Stainless steel                |
| Case Colour        | Grey                           |
| Case Surface       | Polished / Matted              |
| Colour of the dial | Blue                           |
| Glass              | Mineral glass / Hardened glass |
| DETAILS            |                                |

| PRODUCT EXECUTION |                                               |
|-------------------|-----------------------------------------------|
| Display Type      | Analogue                                      |
| Movement type     | Quartz (Battery)                              |
| Functions         | Hour / Day / Date / 24-Hour / Second / Minute |

| DETAILS         |                                  |
|-----------------|----------------------------------|
| Bezel           | Fixed                            |
| Case Bottom     | Stainless steel bottom / Pressed |
| Clasp           | Folding clasp                    |
| Water resistant | 5 ATM                            |

| MEASURES            |    |
|---------------------|----|
| Case width [mm]     | 44 |
| Case thickness [mm] | 10 |