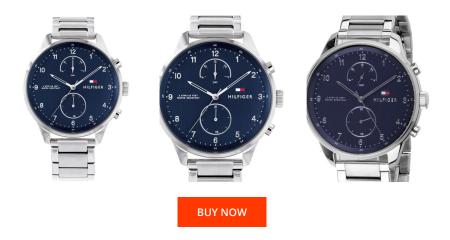

## Tommy Hilfiger men's watch 1791575 Specifications

This document contains all the specifications for the Tommy Hilfiger 1791575 men's watch. We at the DIALANDO® watch store offer a large selection of authentic watches from the best watch brands in the world.

| MATERIAL & COLOUR  |                   |
|--------------------|-------------------|
| Strap Material     | Stainless steel   |
| Strap Colour       | Silver            |
| Case Material      | Stainless steel   |
| Case Colour        | Silver            |
| Case Surface       | Polished / Matted |
| Colour of the dial | Blue              |
| Glass              | Mineral glass     |
| DETAILS            |                   |