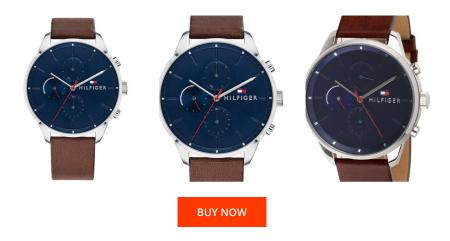

## Tommy Hilfiger men's watch 1791487 Specifications

This document contains all the specifications for the Tommy Hilfiger Dane 1791487 men's watch. We at the DIALANDO® watch store offer a large selection of authentic watches from the best watch brands in the world.

| PRODUCT EXECUTION   |                                                              |
|---------------------|--------------------------------------------------------------|
| Display Type        | Analogue                                                     |
| Movement type       | Quartz (Battery)                                             |
| Functions           | Date / 24-Hour / Day of the week / Hour / Second /<br>Minute |
| MEASURES            |                                                              |
| Case width [mm]     | 44                                                           |
|                     |                                                              |
| Case thickness [mm] | 10                                                           |

210

| MATERIAL & COLOUR  |                                  |
|--------------------|----------------------------------|
| Strap Material     | Real leather                     |
| Strap Colour       | Brown                            |
| Case Material      | Stainless steel                  |
| Case Colour        | Silver                           |
| Case Surface       | Polished / Matted                |
| Colour of the dial | Blue                             |
| Glass              | Mineral glass                    |
| DETAILS            |                                  |
| Bezel              | Fixed                            |
| Case Bottom        | Stainless steel bottom (screwed) |
| Clasp              | Pin buckle                       |
| Water resistant    | 5 ATM                            |