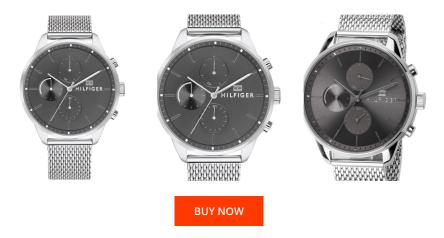

## Tommy Hilfiger men's watch 1791484 Specifications

This document contains all the specifications for the Tommy Hilfiger Chase 1791484 men's watch. We at the DIALANDO® watch store offer a large selection of authentic watches from the best watch brands in the world.

| MATERIAL & COLOUR  |                   |
|--------------------|-------------------|
| Strap Material     | Stainless steel   |
| Strap Colour       | Silver            |
| Case Material      | Stainless steel   |
| Case Colour        | Silver            |
| Case Surface       | Polished / Matted |
| Colour of the dial | Grey              |
| Glass              | Mineral glass     |
|                    |                   |
| DETAILS            |                   |
| Rezel              | Fixed             |

| DETAILS         |                                  |
|-----------------|----------------------------------|
| Bezel           | Fixed                            |
| Case Bottom     | Stainless steel bottom (screwed) |
| Clasp           | Clip clasp                       |
| Water resistant | 5 ATM                            |