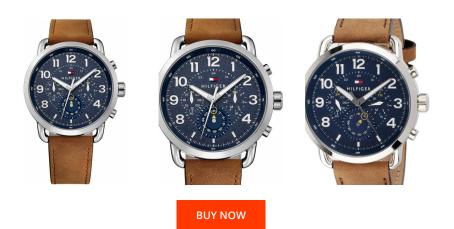

## Tommy Hilfiger men's watch 1791424 Specifications

This document contains all the specifications for the Tommy Hilfiger Briggs 1791424 men's watch. We at the DIALANDO<sup>®</sup> watch store offer a large selection of authentic watches from the best watch brands in the world. https://www.dialando.ie/

| PRODUCT INFORMATION |                |
|---------------------|----------------|
| EAN                 | 7613272249911  |
| Gender              | Men            |
| Brand               | Tommy Hilfiger |
| Collection          | Briggs         |
| Warranty [years]    | 2              |

| MATERIAL & COLOUR  |                                  |
|--------------------|----------------------------------|
| Strap Material     | Real leather                     |
| Strap Colour       | Brown                            |
| Case Material      | Stainless steel                  |
| Case Colour        | Silver                           |
| Case Surface       | Polished / Matted                |
| Colour of the dial | Blue                             |
| Glass              | Mineral glass                    |
|                    |                                  |
| DETAILS            |                                  |
| Bezel              | Fixed                            |
| Case Bottom        | Stainless steel bottom (screwed) |
| Clasp              | Folding clasp                    |
| Water resistant    | 5 ATM                            |