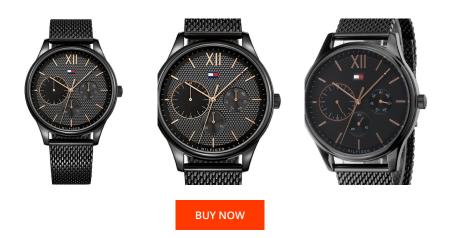

## Tommy Hilfiger men's watch 1791420 Specifications

This document contains all the specifications for the Tommy Hilfiger Damon 1791420 men's watch. We at the DIALANDO<sup>®</sup> watch store offer a large selection of authentic watches from the best watch brands in the world. https://www.dialando.ie/

| PRODUCT INFORMATION |                |  |
|---------------------|----------------|--|
| EAN                 | 7613272249874  |  |
| Gender              | Men            |  |
| Brand               | Tommy Hilfiger |  |
| Collection          | Damon          |  |
| Warranty [years]    | 2              |  |

Analogue Quartz (Battery)

| MATERIAL & COLOUR  |                                  |
|--------------------|----------------------------------|
| Strap Material     | Stainless steel                  |
| Strap Colour       | Black                            |
| Case Material      | Stainless steel                  |
| Case Colour        | Black                            |
| Case Surface       | Polished / Matted                |
| Colour of the dial | Black                            |
| Glass              | Mineral glass                    |
| DETAILS            |                                  |
| Bezel              | Fixed                            |
| Case Bottom        | Stainless steel bottom (pressed) |
| Clasp              | Clip clasp                       |
| Water resistant    | 5 ATM                            |

## Functions

Display Type

Movement type

PRODUCT EXECUTION

| MEASURES                         |     |
|----------------------------------|-----|
| Case width [mm]                  | 44  |
| Case thickness [mm]              | 10  |
| Lug width [mm]                   | 21  |
| Max. wrist<br>circumference [mm] | 210 |

Date / 24-Hour / Day of the week / Hour / Second / Minute