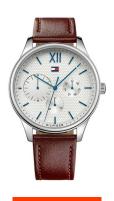

## Tommy Hilfiger men's watch 1791418 Specifications

**BUY NOW** 

This document contains all the specifications for the Tommy Hilfiger 1791418 men's watch. We at the DIALANDO® watch store offer a large selection of authentic watches from the best watch brands in the world.

| MATERIAL & COLOUR    |                 |
|----------------------|-----------------|
| Strap Material       | Real leather    |
| Strap Colour         | Brown           |
| Case Material        | Stainless steel |
| Colour of the dial   | Silver          |
| Glass                | Mineral glass   |
|                      |                 |
| DETAILS              |                 |
| <b>DETAILS</b> Clasp | Pin buckle      |