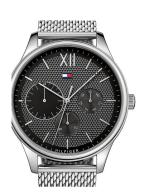

## Tommy Hilfiger men's watch 1791415 Specifications

**BUY NOW** 

This document contains all the specifications for the Tommy Hilfiger Damon 1791415 men's watch. We at the DIALANDO® watch store offer a large selection of authentic watches from the best watch brands in the world.

https://www.dialando.ie/

| PRODUCT INFORMATION |                |  |
|---------------------|----------------|--|
| EAN                 | 7613272249829  |  |
| Gender              | Men            |  |
| Brand               | Tommy Hilfiger |  |
| Collection          | Damon          |  |
| Warranty [years]    | 2              |  |

| PRODUCT EXECUTION |                                                              |
|-------------------|--------------------------------------------------------------|
| Display Type      | Analogue                                                     |
| Movement type     | Quartz (Battery)                                             |
| Functions         | Minute / Date / 24-Hour / Day of the week / Hour /<br>Second |
|                   |                                                              |

| MEASURES                      |     |
|-------------------------------|-----|
| Case width [mm]               | 44  |
| Case thickness [mm]           | 10  |
| Lug width [mm]                | 21  |
| Max. wrist circumference [mm] | 210 |

| MATERIAL & COLOUR  |                   |
|--------------------|-------------------|
| Strap Material     | Stainless steel   |
| Strap Colour       | Silver            |
| Case Material      | Stainless steel   |
| Case Colour        | Silver            |
| Case Surface       | Matted / Polished |
| Colour of the dial | Grey              |
| Glass              | Mineral glass     |
| DETAILS            |                   |

| DETAILS         |                                  |
|-----------------|----------------------------------|
| Bezel           | Fixed                            |
| Case Bottom     | Stainless steel bottom (pressed) |
| Clasp           | Pin buckle                       |
| Water resistant | 5 ATM                            |