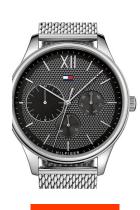

## Tommy Hilfiger men's watch 1791415 Specifications

**BUY NOW** 

This document contains all the specifications for the Tommy Hilfiger Damon 1791415 men's watch. We at the DIALANDO® watch store offer a large selection of authentic watches from the best watch brands in the world.

https://www.dialando.ie/

| PRODUCT INFORMATION |                |  |
|---------------------|----------------|--|
| EAN                 | 7613272249829  |  |
| Gender              | Men            |  |
| Brand               | Tommy Hilfiger |  |
| Collection          | Damon          |  |
| Warranty [years]    | 2              |  |

| PRODUCT EXECUTION |                                                              |
|-------------------|--------------------------------------------------------------|
| Display Type      | Analogue                                                     |
| Movement type     | Quartz (Battery)                                             |
| Functions         | Minute / Date / 24-Hour / Day of the week / Hour /<br>Second |
|                   |                                                              |

| MEASURES                      |     |
|-------------------------------|-----|
| Case width [mm]               | 44  |
| Case thickness [mm]           | 10  |
| Lug width [mm]                | 21  |
| Max. wrist circumference [mm] | 210 |

| MATERIAL & COLOUR  |                   |
|--------------------|-------------------|
| Strap Material     | Stainless steel   |
| Strap Colour       | Silver            |
| Case Material      | Stainless steel   |
| Case Colour        | Silver            |
| Case Surface       | Matted / Polished |
| Colour of the dial | Grey              |
| Glass              | Mineral glass     |
| DETAILS            |                   |

| DETAILS         |                                  |
|-----------------|----------------------------------|
| Bezel           | Fixed                            |
| Case Bottom     | Stainless steel bottom (pressed) |
| Clasp           | Pin buckle                       |
| Water resistant | 5 ATM                            |