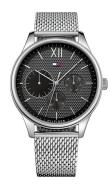

## Tommy Hilfiger men's watch 1791415 Specifications

**BUY NOW** 

This document contains all the specifications for the Tommy Hilfiger Damon 1791415 men's watch. We at the DIALANDO® watch store offer a large selection of authentic watches from the best watch brands in the world.

https://www.dialando.ie/

| PRODUCT INFORMATION |                |  |
|---------------------|----------------|--|
| EAN                 | 7613272249829  |  |
| Gender              | Men            |  |
| Brand               | Tommy Hilfiger |  |
| Collection          | Damon          |  |
| Warranty [years]    | 2              |  |

| PRODUCT EXECUTION |                                                              |
|-------------------|--------------------------------------------------------------|
| Display Type      | Analogue                                                     |
| Movement type     | Quartz (Battery)                                             |
| Functions         | Minute / Date / 24-Hour / Day of the week / Hour /<br>Second |
|                   |                                                              |

| MEASURES                      |     |
|-------------------------------|-----|
| Case width [mm]               | 44  |
| Case thickness [mm]           | 10  |
| Lug width [mm]                | 21  |
| Max. wrist circumference [mm] | 210 |

| MATERIAL & COLOUR  |                   |
|--------------------|-------------------|
| Strap Material     | Stainless steel   |
| Strap Colour       | Silver            |
| Case Material      | Stainless steel   |
| Case Colour        | Silver            |
| Case Surface       | Matted / Polished |
| Colour of the dial | Grey              |
| Glass              | Mineral glass     |
| DETAILS            |                   |

| DETAILS         |                                  |
|-----------------|----------------------------------|
| Bezel           | Fixed                            |
| Case Bottom     | Stainless steel bottom (pressed) |
| Clasp           | Pin buckle                       |
| Water resistant | 5 ATM                            |