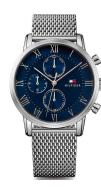

## Tommy Hilfiger men's watch 1791398 Specifications

**BUY NOW** 

This document contains all the specifications for the Tommy Hilfiger Kane 1791398 men's watch. We at the DIALANDO® watch store offer a large selection of authentic watches from the best watch brands in the world.

| MATERIAL & COLOUR  |                   |
|--------------------|-------------------|
| Strap Material     | Stainless steel   |
| Strap Colour       | Silver            |
| Case Material      | Stainless steel   |
| Case Colour        | Silver            |
| Case Surface       | Matted / Polished |
| Colour of the dial | Blue              |
| Glass              | Mineral glass     |
|                    |                   |
| DETAILS            |                   |