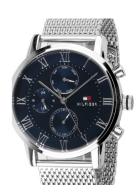

## Tommy Hilfiger men's watch 1791398 Specifications

**BUY NOW** 

This document contains all the specifications for the Tommy Hilfiger Kane 1791398 men's watch. We at the DIALANDO® watch store offer a large selection of authentic watches from the best watch brands in the world.

| MATERIAL & COLOUR  |                   |
|--------------------|-------------------|
| Strap Material     | Stainless steel   |
| Strap Colour       | Silver            |
| Case Material      | Stainless steel   |
| Case Colour        | Silver            |
| Case Surface       | Matted / Polished |
| Colour of the dial | Blue              |
| Glass              | Mineral glass     |
|                    |                   |
| DETAILS            |                   |