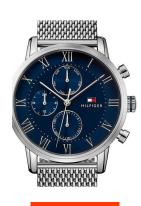

## Tommy Hilfiger men's watch 1791398 Specifications

**BUY NOW** 

This document contains all the specifications for the Tommy Hilfiger Kane 1791398 men's watch. We at the DIALANDO® watch store offer a large selection of authentic watches from the best watch brands in the world.

| MATERIAL & COLOUR  |                   |
|--------------------|-------------------|
| Strap Material     | Stainless steel   |
| Strap Colour       | Silver            |
| Case Material      | Stainless steel   |
| Case Colour        | Silver            |
| Case Surface       | Matted / Polished |
| Colour of the dial | Blue              |
| Glass              | Mineral glass     |
|                    |                   |
| DETAILS            |                   |