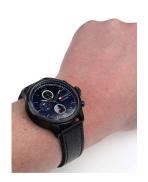

## Tommy Hilfiger men's watch 1791241 Specifications

**BUY NOW** 

This document contains all the specifications for the Tommy Hilfiger Casual Sport Multifunktion 1791241 men's watch. We at the DIALANDO® watch store offer a large selection of authentic watches from the best watch brands in the world. https://www.dialando.ie/

| PRODUCT EXECUTION             |                                                           |
|-------------------------------|-----------------------------------------------------------|
| Display Type                  | Analogue                                                  |
| Movement type                 | Quartz (Battery)                                          |
| Movement Name                 | Epson / VX9NE                                             |
| Functions                     | Day of the week / 24-Hour / Date / Minute / Second / Hour |
| MEASURES                      |                                                           |
| Case width [mm]               | 44                                                        |
| Case thickness [mm]           | 14                                                        |
| Lug width [mm]                | 22                                                        |
| Max. wrist circumference [mm] | 250                                                       |

| MATERIAL & COLOUR  |                                  |
|--------------------|----------------------------------|
| Strap Material     | Real leather                     |
| Strap Colour       | Black                            |
| Case Material      | Stainless steel                  |
| Case Colour        | Black                            |
| Case Surface       | Polished / Matted                |
| Colour of the dial | Blue                             |
| Glass              | Mineral glass                    |
| DETAILS            |                                  |
| Bezel              | Fixed                            |
| Case Bottom        | Stainless steel bottom (screwed) |
| Clasp              | Pin buckle                       |