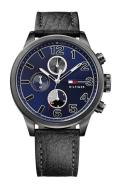

## Tommy Hilfiger men's watch 1791241 Specifications

**BUY NOW** 

This document contains all the specifications for the Tommy Hilfiger Casual Sport Multifunktion 1791241 men's watch. We at the DIALANDO® watch store offer a large selection of authentic watches from the best watch brands in the world. https://www.dialando.ie/

| PRODUCT INFORMATION |                            |
|---------------------|----------------------------|
| EAN                 | 7613272207355              |
| Gender              | Men                        |
| Brand               | Tommy Hilfiger             |
| Collection          | Casual Sport Multifunktion |
| Warranty [years]    | 2                          |

| PRODUCT EXECUTION             |                                                           |
|-------------------------------|-----------------------------------------------------------|
| Display Type                  | Analogue                                                  |
| Movement type                 | Quartz (Battery)                                          |
| Movement Name                 | Epson / VX9NE                                             |
| Functions                     | Day of the week / 24-Hour / Date / Minute / Second / Hour |
| MEASURES                      |                                                           |
| Case width [mm]               | 44                                                        |
| Case thickness [mm]           | 14                                                        |
| Lug width [mm]                | 22                                                        |
| Max. wrist circumference [mm] | 250                                                       |

| MATERIAL & COLOUR  |                                  |
|--------------------|----------------------------------|
| Strap Material     | Real leather                     |
| Strap Colour       | Black                            |
| Case Material      | Stainless steel                  |
| Case Colour        | Black                            |
| Case Surface       | Polished / Matted                |
| Colour of the dial | Blue                             |
| Glass              | Mineral glass                    |
| DETAILS            |                                  |
| Bezel              | Fixed                            |
| Case Bottom        | Stainless steel bottom (screwed) |
| Clasp              | Pin buckle                       |