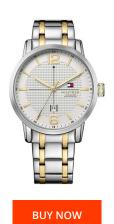

## Tommy Hilfiger men's watch 1791214 Specifications

This document contains all the specifications for the Tommy Hilfiger 1791214 men's watch. We at the DIALANDO® watch store offer a large selection of authentic watches from the best watch brands in the world.

https://www.dialando.ie/

| PRODUCT INFORMATION             |                              |
|---------------------------------|------------------------------|
| EAN                             | 7613272201858                |
| Gender                          | Men                          |
| Brand                           | Tommy Hilfiger               |
| Collection                      | George                       |
| Warranty [years]                | 2                            |
|                                 |                              |
| PRODUCT EXECUTION               |                              |
| PRODUCT EXECUTION  Display Type | Analogue                     |
|                                 | Analogue<br>Quartz (Battery) |
| Display Type                    |                              |
| Display Type  Movement type     | Quartz (Battery)             |

| MATERIAL & COLOUR  |                 |
|--------------------|-----------------|
| Strap Material     | Stainless steel |
| Strap Colour       | Bicolor         |
| Case Material      | Stainless steel |
| Colour of the dial | Silver          |
| Glass              | Mineral glass   |
| DETAILS            |                 |
| Clasp              | Folding clasp   |
| Water resistant    | 5 ATM           |