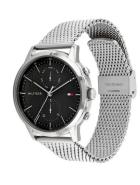

https://www.dialando.ie/

MATERIAL & COLOUR

| PRODUCT INFORMATION |               |  |
|---------------------|---------------|--|
| EAN                 | 7613272414784 |  |
| Gender              | Men           |  |
| Warranty [years]    | 2             |  |

| Strap Material     | Stainless steel                |
|--------------------|--------------------------------|
| Strap Colour       | Silver                         |
| Case Material      | Stainless steel                |
| Case Colour        | Silver                         |
| Case Surface       | Polished / Matted              |
| Colour of the dial | Black                          |
| Glass              | Mineral glass / Hardened glass |
| DETAILS            |                                |

| PRODUCT EXECUTION |                                     |
|-------------------|-------------------------------------|
| Display Type      | Analogue                            |
| Movement type     | Quartz (Battery)                    |
| Functions         | Minute / Hour / Day / Date / Second |

| DETAILS         |                                  |
|-----------------|----------------------------------|
| Bezel           | Fixed                            |
| Case Bottom     | Stainless steel bottom / Pressed |
| Clasp           | Clip clasp                       |
| Water resistant | 5 ATM                            |

| MEASURES            |    |
|---------------------|----|
| Case width [mm]     | 44 |
| Case thickness [mm] | 10 |