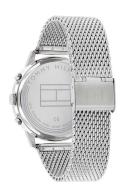

| Strap Material     | Stainless steel                |
|--------------------|--------------------------------|
| Strap Colour       | Silver                         |
| Case Material      | Stainless steel                |
| Case Colour        | Silver                         |
| Case Surface       | Polished / Matted              |
| Colour of the dial | Black                          |
| Glass              | Mineral glass / Hardened glass |
| DETAILS            |                                |

| DETAILS         |                                  |
|-----------------|----------------------------------|
| Bezel           | Fixed                            |
| Case Bottom     | Stainless steel bottom / Pressed |
| Clasp           | Clip clasp                       |
| Water resistant | 5 ATM                            |