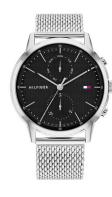

https://www.dialando.ie/

MATERIAL & COLOUR

| PRODUCT INFORMATION |               |  |
|---------------------|---------------|--|
| EAN                 | 7613272414784 |  |
| Gender              | Men           |  |
| Warranty [years]    | 2             |  |

| Strap Material     | Stainless steel                |
|--------------------|--------------------------------|
| Strap Colour       | Silver                         |
| Case Material      | Stainless steel                |
| Case Colour        | Silver                         |
| Case Surface       | Polished / Matted              |
| Colour of the dial | Black                          |
| Glass              | Mineral glass / Hardened glass |
| DETAILS            |                                |

| PRODUCT EXECUTION |                                     |
|-------------------|-------------------------------------|
| Display Type      | Analogue                            |
| Movement type     | Quartz (Battery)                    |
| Functions         | Minute / Hour / Day / Date / Second |

| DETAILS         |                                  |
|-----------------|----------------------------------|
| Bezel           | Fixed                            |
| Case Bottom     | Stainless steel bottom / Pressed |
| Clasp           | Clip clasp                       |
| Water resistant | 5 ATM                            |

| MEASURES            |    |
|---------------------|----|
| Case width [mm]     | 44 |
| Case thickness [mm] | 10 |