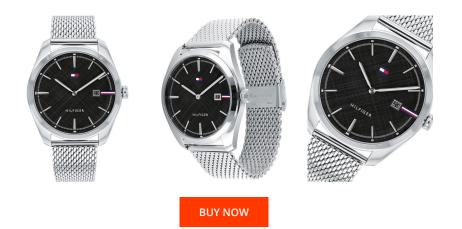

## Tommy Hilfiger men's watch 1710425 Specifications

This document contains all the specifications for the Tommy Hilfiger Theo 1710425 men's watch. We at the DIALANDO<sup>®</sup> watch store offer a large selection of authentic watches from the best watch brands in the world. https://www.dialando.ie/

| PRODUCT INFORMATION           |                              | MATERIAL & COLO    | MATERIAL & COLOUR                         |  |
|-------------------------------|------------------------------|--------------------|-------------------------------------------|--|
| EAN                           | 7613272414708                | Strap Material     | Stainless steel                           |  |
| Gender                        | Men                          | Strap Colour       | Silver                                    |  |
| Warranty [years]              | 2                            | Case Material      | Stainless steel                           |  |
|                               |                              | Case Colour        | Silver                                    |  |
|                               |                              | Case Surface       | Matted / Polished                         |  |
|                               |                              | Colour of the dial | Black                                     |  |
|                               |                              | Glass              | Mineral glass / Hardened glass            |  |
|                               |                              |                    |                                           |  |
| PRODUCT EXECUTION             |                              | DETAILS            |                                           |  |
|                               |                              |                    |                                           |  |
| Display Type                  | Analogue                     | Bezel              | Fixed                                     |  |
| Display Type<br>Movement type | Analogue<br>Quartz (Battery) | Case Bottom        | Fixed<br>Stainless steel bottom / Screwed |  |
|                               | -                            |                    |                                           |  |