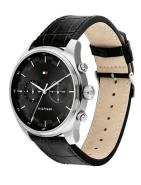

## Tommy Hilfiger men's watch 1710424 Specifications

**BUY NOW** 

This document contains all the specifications for the Tommy Hilfiger Dressed Up 1710424 men's watch. We at the DIALANDO® watch store offer a large selection of authentic watches from the best watch brands in the world.

| Case Material        | Stainless steel                        |
|----------------------|----------------------------------------|
| Case Colour          | Silver                                 |
| Case Surface         | Polished / Matted                      |
| Colour of the dial   | Black                                  |
| Glass                | Mineral glass / Hardened glass         |
|                      |                                        |
| DETAILS              |                                        |
| <b>DETAILS</b> Bezel | Fixed                                  |
|                      | Fixed Stainless steel bottom / Pressed |
| Bezel                |                                        |

Calf leather

Black

| PRODUCT EXECUTION   |                                                         |
|---------------------|---------------------------------------------------------|
| Display Type        | Analogue                                                |
| Movement type       | Quartz (Battery)                                        |
| Functions           | Second / Minute / Hour / Second time zone / 24-<br>Hour |
| MEASURES            |                                                         |
| Case width [mm]     | 44                                                      |
| Case thickness [mm] | 11                                                      |