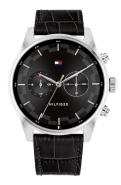

## Tommy Hilfiger men's watch 1710424 Specifications

**BUY NOW** 

This document contains all the specifications for the Tommy Hilfiger Dressed Up 1710424 men's watch. We at the DIALANDO® watch store offer a large selection of authentic watches from the best watch brands in the world.

| Case Material        | Stainless steel                        |
|----------------------|----------------------------------------|
| Case Colour          | Silver                                 |
| Case Surface         | Polished / Matted                      |
| Colour of the dial   | Black                                  |
| Glass                | Mineral glass / Hardened glass         |
|                      |                                        |
| DETAILS              |                                        |
| <b>DETAILS</b> Bezel | Fixed                                  |
|                      | Fixed Stainless steel bottom / Pressed |
| Bezel                |                                        |

Calf leather

Black

| PRODUCT EXECUTION   |                                                         |
|---------------------|---------------------------------------------------------|
| Display Type        | Analogue                                                |
| Movement type       | Quartz (Battery)                                        |
| Functions           | Second / Minute / Hour / Second time zone / 24-<br>Hour |
| MEASURES            |                                                         |
| Case width [mm]     | 44                                                      |
| Case thickness [mm] | 11                                                      |