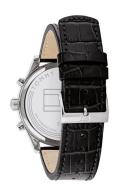

## Tommy Hilfiger men's watch 1710424 Specifications

**BUY NOW** 

This document contains all the specifications for the Tommy Hilfiger Dressed Up 1710424 men's watch. We at the DIALANDO® watch store offer a large selection of authentic watches from the best watch brands in the world.

| Case Material        | Stainless steel                        |
|----------------------|----------------------------------------|
| Case Colour          | Silver                                 |
| Case Surface         | Polished / Matted                      |
| Colour of the dial   | Black                                  |
| Glass                | Mineral glass / Hardened glass         |
|                      |                                        |
| DETAILS              |                                        |
| <b>DETAILS</b> Bezel | Fixed                                  |
|                      | Fixed Stainless steel bottom / Pressed |
| Bezel                |                                        |

Calf leather

Black

| PRODUCT EXECUTION   |                                                         |
|---------------------|---------------------------------------------------------|
| Display Type        | Analogue                                                |
| Movement type       | Quartz (Battery)                                        |
| Functions           | Second / Minute / Hour / Second time zone / 24-<br>Hour |
| MEASURES            |                                                         |
| Case width [mm]     | 44                                                      |
| Case thickness [mm] | 11                                                      |