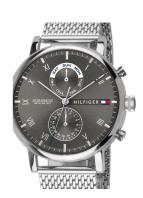

## Tommy Hilfiger men's watch 1710402 Specifications

**BUY NOW** 

This document contains all the specifications for the Tommy Hilfiger Dressed Up 1710402 men's watch. We at the DIALANDO® watch store offer a large selection of authentic watches from the best watch brands in the world. https://www.dialando.ie/

| PRODUCT INFORMATION |                |
|---------------------|----------------|
| EAN                 | 7613272357364  |
| Gender              | Men            |
| Brand               | Tommy Hilfiger |
| Collection          | Dressed Up     |
| Warranty [years]    | 2              |

| PRODUCT EXECUTION |                                                 |
|-------------------|-------------------------------------------------|
| Display Type      | Analogue                                        |
| Movement type     | Quartz (Battery)                                |
| Functions         | Hour / Second / Minute / Date / Day of the week |

| MEASURES                      |     |
|-------------------------------|-----|
| Case width [mm]               | 44  |
| Case thickness [mm]           | 11  |
| Lug width [mm]                | 22  |
| Max. wrist circumference [mm] | 215 |

| ·I |
|----|
|    |
|    |
| I  |
|    |
|    |
|    |
|    |
|    |

| DETAILS         |                                  |
|-----------------|----------------------------------|
| Bezel           | Fixed                            |
| Case Bottom     | Stainless steel bottom (screwed) |
| Clasp           | Clip clasp                       |
| Water resistant | 5 ATM                            |