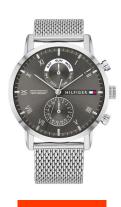

## Tommy Hilfiger men's watch 1710402 Specifications

**BUY NOW** 

This document contains all the specifications for the Tommy Hilfiger Dressed Up 1710402 men's watch. We at the DIALANDO® watch store offer a large selection of authentic watches from the best watch brands in the world. https://www.dialando.ie/

| PRODUCT INFORMATION |                |
|---------------------|----------------|
| EAN                 | 7613272357364  |
| Gender              | Men            |
| Brand               | Tommy Hilfiger |
| Collection          | Dressed Up     |
| Warranty [years]    | 2              |

| PRODUCT EXECUTION |                                                 |
|-------------------|-------------------------------------------------|
| Display Type      | Analogue                                        |
| Movement type     | Quartz (Battery)                                |
| Functions         | Hour / Second / Minute / Date / Day of the week |

| MEASURES                      |     |
|-------------------------------|-----|
| Case width [mm]               | 44  |
| Case thickness [mm]           | 11  |
| Lug width [mm]                | 22  |
| Max. wrist circumference [mm] | 215 |

| ·I |
|----|
|    |
|    |
| I  |
|    |
|    |
|    |
|    |
|    |

| DETAILS         |                                  |
|-----------------|----------------------------------|
| Bezel           | Fixed                            |
| Case Bottom     | Stainless steel bottom (screwed) |
| Clasp           | Clip clasp                       |
| Water resistant | 5 ATM                            |