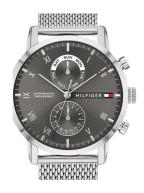

## Tommy Hilfiger men's watch 1710402 Specifications

**BUY NOW** 

This document contains all the specifications for the Tommy Hilfiger Dressed Up 1710402 men's watch. We at the DIALANDO® watch store offer a large selection of authentic watches from the best watch brands in the world. https://www.dialando.ie/

| PRODUCT INFORMATION |                |
|---------------------|----------------|
| EAN                 | 7613272357364  |
| Gender              | Men            |
| Brand               | Tommy Hilfiger |
| Collection          | Dressed Up     |
| Warranty [years]    | 2              |

| PRODUCT EXECUTION |                                                 |
|-------------------|-------------------------------------------------|
| Display Type      | Analogue                                        |
| Movement type     | Quartz (Battery)                                |
| Functions         | Hour / Second / Minute / Date / Day of the week |

| MEASURES                      |     |
|-------------------------------|-----|
| Case width [mm]               | 44  |
| Case thickness [mm]           | 11  |
| Lug width [mm]                | 22  |
| Max. wrist circumference [mm] | 215 |

| ·I |
|----|
|    |
|    |
| I  |
|    |
|    |
|    |
|    |
|    |

| DETAILS         |                                  |
|-----------------|----------------------------------|
| Bezel           | Fixed                            |
| Case Bottom     | Stainless steel bottom (screwed) |
| Clasp           | Clip clasp                       |
| Water resistant | 5 ATM                            |