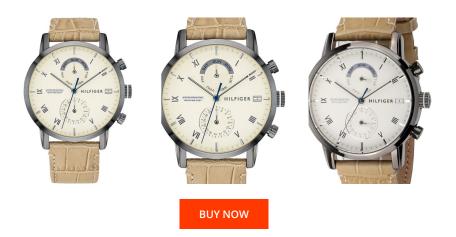

## Tommy Hilfiger men's watch 1710399 Specifications

This document contains all the specifications for the Tommy Hilfiger Dressed Up 1710399 men's watch. We at the DIALANDO<sup>®</sup> watch store offer a large selection of authentic watches from the best watch brands in the world. https://www.dialando.ie/

| PRODUCT INFORMATION |                |  |
|---------------------|----------------|--|
| EAN                 | 7613272357333  |  |
| Gender              | Men            |  |
| Brand               | Tommy Hilfiger |  |
| Collection          | Dressed Up     |  |
| Warranty [years]    | 2              |  |

| PRODUCT EXECUTION |                                                 |
|-------------------|-------------------------------------------------|
| Display Type      | Analogue                                        |
| Movement type     | Quartz (Battery)                                |
| Functions         | Hour / Second / Minute / Date / Day of the week |

| MATERIAL & COLOUR  |                                  |
|--------------------|----------------------------------|
| Strap Material     | Real leather                     |
| Strap Colour       | Beige                            |
| Case Material      | Stainless steel                  |
| Case Colour        | Grey                             |
| Case Surface       | Polished                         |
| Colour of the dial | Beige                            |
| Glass              | Mineral glass                    |
|                    |                                  |
| DETAILS            |                                  |
| Bezel              | Fixed                            |
| Case Bottom        | Stainless steel bottom (screwed) |
| Clasp              | Pin buckle                       |
|                    |                                  |