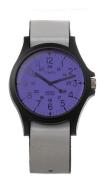

| MATERIAL & COLOUR  |                       |
|--------------------|-----------------------|
| Strap Material     | Textile               |
| Strap Colour       | Grey                  |
| Colour of the dial | Purple                |
|                    |                       |
| Glass              | Mineral glass         |
| Glass              | Mineral glass         |
|                    | Mineral glass  Buckle |