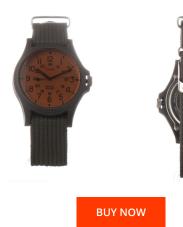

## Timex men's watch TW2V14300LG Specifications

This document contains all the specifications for the Timex TW2V14300LG men's watch. We at the DIALANDO® watch store offer a large selection of authentic watches from the best watch brands in the world.

| MATERIAL & COLOUR    |               |
|----------------------|---------------|
| Strap Material       | Nylon         |
| Strap Colour         | Brown         |
| Colour of the dial   | Brown         |
| Glass                | Mineral glass |
|                      |               |
| DETAILS              |               |
| <b>DETAILS</b> Clasp | Buckle        |