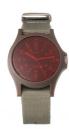

## Timex men's watch TW2V12200LG Specifications

**BUY NOW** 

This document contains all the specifications for the Timex TW2V12200LG men's watch. We at the DIALANDO® watch store offer a large selection of authentic watches from the best watch brands in the world.

| MATERIAL & COLOUR  |               |
|--------------------|---------------|
| Strap Material     | Nylon         |
| Strap Colour       | Grey          |
| Colour of the dial | Red           |
| Glass              | Mineral glass |
| DETAILS            |               |
| Clasp              | Buckle        |
|                    | Buckle        |