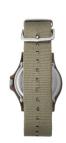

## Timex men's watch TW2V12200LG Specifications

**BUY NOW** 

This document contains all the specifications for the Timex TW2V12200LG men's watch. We at the DIALANDO® watch store offer a large selection of authentic watches from the best watch brands in the world.

| MATERIAL & COLOUR  |               |
|--------------------|---------------|
| Strap Material     | Nylon         |
| Strap Colour       | Grey          |
| Colour of the dial | Red           |
| Glass              | Mineral glass |
| DETAILS            |               |
| Clasp              | Buckle        |
|                    | Buckle        |