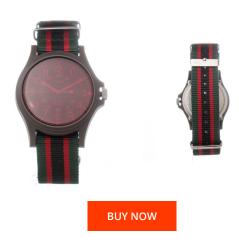

https://www.dialando.ie/

| PRODUCT INFORMATION             | I                            |
|---------------------------------|------------------------------|
| EAN                             | 8431777822748                |
| Gender                          | Men                          |
| Warranty [years]                | 2                            |
|                                 |                              |
| PRODUCT EXECUTION               |                              |
| PRODUCT EXECUTION  Display Type | Analogue                     |
|                                 | Analogue<br>Quartz (Battery) |
| Display Type                    | <del></del>                  |

| MATERIAL & COLOUR    |               |
|----------------------|---------------|
| Strap Material       | Nylon         |
| Strap Colour         | Multicolor    |
| Colour of the dial   | Red           |
| Glass                | Mineral glass |
|                      |               |
| DETAILS              |               |
| <b>DETAILS</b> Clasp | Buckle        |