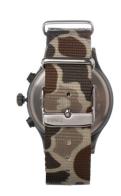

| MATERIAL & COLOUR  |               |
|--------------------|---------------|
| Strap Material     | Nylon         |
| Strap Colour       | Multicolor    |
| Colour of the dial | Black         |
| Glass              | Mineral alone |
| Gld22              | Mineral glass |
| DETAILS            | winerai giass |
|                    | Buckle        |