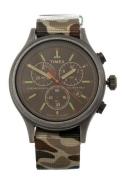

## Timex men's watch TW2V09600LG Specifications

**BUY NOW** 

This document contains all the specifications for the Timex TW2V09600LG men's watch. We at the DIALANDO® watch store offer a large selection of authentic watches from the best watch brands in the world.

| MATERIAL & COLOUR  |               |
|--------------------|---------------|
| Strap Material     | Nylon         |
| Strap Colour       | Multicolor    |
| Colour of the dial | Black         |
| Glass              | Mineral alone |
| Gld22              | Mineral glass |
| DETAILS            | winerai giass |
|                    | Buckle        |