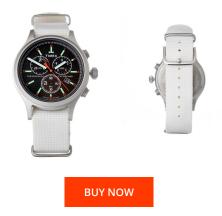

| PRODUCT INFORMATION   MATERIAL & COLOUR     EAN   0194366154498   Strap Material   Nylon     Gender   Men   Strap Colour   White     Warranty [years]   2   Colour of the dial   Black     PRODUCT EXECUTION   EXEMPTION   DETAILS     Display Type   Analogue   Clasp   Buckle     Movement type   Quartz (Battery)   Water resistant   10 ATM                                                                                                                                                                                                                                                                                                                                                                                                                                                                                                                                                                                                                                                                                                                                                                                                                                                                                                                                                                                                                                                                                                                                                                                                                                                                                                                                                                                                                                                                                                                                                                                                                                                                                                                                                               |                     |                  |                    |               |
|---------------------------------------------------------------------------------------------------------------------------------------------------------------------------------------------------------------------------------------------------------------------------------------------------------------------------------------------------------------------------------------------------------------------------------------------------------------------------------------------------------------------------------------------------------------------------------------------------------------------------------------------------------------------------------------------------------------------------------------------------------------------------------------------------------------------------------------------------------------------------------------------------------------------------------------------------------------------------------------------------------------------------------------------------------------------------------------------------------------------------------------------------------------------------------------------------------------------------------------------------------------------------------------------------------------------------------------------------------------------------------------------------------------------------------------------------------------------------------------------------------------------------------------------------------------------------------------------------------------------------------------------------------------------------------------------------------------------------------------------------------------------------------------------------------------------------------------------------------------------------------------------------------------------------------------------------------------------------------------------------------------------------------------------------------------------------------------------------------------|---------------------|------------------|--------------------|---------------|
| Gender Men Strap Colour White   Warranty [years] 2 Colour of the dial Black   PRODUCT EXECUTION DETAILS DETAILS   Display Type Analogue Clasp Buckle   Movement type Quartz (Battery) Water resistant 10 ATM                                                                                                                                                                                                                                                                                                                                                                                                                                                                                                                                                                                                                                                                                                                                                                                                                                                                                                                                                                                                                                                                                                                                                                                                                                                                                                                                                                                                                                                                                                                                                                                                                                                                                                                                                                                                                                                                                                  | PRODUCT INFORMATION |                  | MATERIAL & COLOUR  |               |
| Warranty [years]2Colour of the dialBlackRODUCT EXECUTIONGlassMineral glassDisplay TypeAnalogueClaspBuckleMovement typeQuartz (Battery)Water resistant10 ATM                                                                                                                                                                                                                                                                                                                                                                                                                                                                                                                                                                                                                                                                                                                                                                                                                                                                                                                                                                                                                                                                                                                                                                                                                                                                                                                                                                                                                                                                                                                                                                                                                                                                                                                                                                                                                                                                                                                                                   | EAN                 | 0194366154498    | Strap Material     | Nylon         |
| Bis of a sector of the sect | Gender              | Men              | Strap Colour       | White         |
| PRODUCT EXECUTION DETAILS   Display Type Analogue Clasp Buckle   Movement type Quartz (Battery) Water resistant 10 ATM                                                                                                                                                                                                                                                                                                                                                                                                                                                                                                                                                                                                                                                                                                                                                                                                                                                                                                                                                                                                                                                                                                                                                                                                                                                                                                                                                                                                                                                                                                                                                                                                                                                                                                                                                                                                                                                                                                                                                                                        | Warranty [years]    | 2                | Colour of the dial | Black         |
| Display TypeAnalogueClaspBuckleMovement typeQuartz (Battery)Water resistant10 ATM                                                                                                                                                                                                                                                                                                                                                                                                                                                                                                                                                                                                                                                                                                                                                                                                                                                                                                                                                                                                                                                                                                                                                                                                                                                                                                                                                                                                                                                                                                                                                                                                                                                                                                                                                                                                                                                                                                                                                                                                                             |                     |                  | Glass              | Mineral glass |
| Display Type Analogue Clasp Buckle   Movement type Quartz (Battery) Water resistant 10 ATM                                                                                                                                                                                                                                                                                                                                                                                                                                                                                                                                                                                                                                                                                                                                                                                                                                                                                                                                                                                                                                                                                                                                                                                                                                                                                                                                                                                                                                                                                                                                                                                                                                                                                                                                                                                                                                                                                                                                                                                                                    |                     |                  |                    |               |
| Movement type Quartz (Battery) Water resistant 10 ATM                                                                                                                                                                                                                                                                                                                                                                                                                                                                                                                                                                                                                                                                                                                                                                                                                                                                                                                                                                                                                                                                                                                                                                                                                                                                                                                                                                                                                                                                                                                                                                                                                                                                                                                                                                                                                                                                                                                                                                                                                                                         | PRODUCT EXECUTION   |                  | DETAILS            |               |
|                                                                                                                                                                                                                                                                                                                                                                                                                                                                                                                                                                                                                                                                                                                                                                                                                                                                                                                                                                                                                                                                                                                                                                                                                                                                                                                                                                                                                                                                                                                                                                                                                                                                                                                                                                                                                                                                                                                                                                                                                                                                                                               | Display Type        | Analogue         | Clasp              | Buckle        |
| MEASURES                                                                                                                                                                                                                                                                                                                                                                                                                                                                                                                                                                                                                                                                                                                                                                                                                                                                                                                                                                                                                                                                                                                                                                                                                                                                                                                                                                                                                                                                                                                                                                                                                                                                                                                                                                                                                                                                                                                                                                                                                                                                                                      | Movement type       | Quartz (Battery) | Water resistant    | 10 ATM        |
| MEASURES                                                                                                                                                                                                                                                                                                                                                                                                                                                                                                                                                                                                                                                                                                                                                                                                                                                                                                                                                                                                                                                                                                                                                                                                                                                                                                                                                                                                                                                                                                                                                                                                                                                                                                                                                                                                                                                                                                                                                                                                                                                                                                      |                     |                  |                    |               |
|                                                                                                                                                                                                                                                                                                                                                                                                                                                                                                                                                                                                                                                                                                                                                                                                                                                                                                                                                                                                                                                                                                                                                                                                                                                                                                                                                                                                                                                                                                                                                                                                                                                                                                                                                                                                                                                                                                                                                                                                                                                                                                               | MEASURES            |                  |                    |               |
| Case width [mm] 43                                                                                                                                                                                                                                                                                                                                                                                                                                                                                                                                                                                                                                                                                                                                                                                                                                                                                                                                                                                                                                                                                                                                                                                                                                                                                                                                                                                                                                                                                                                                                                                                                                                                                                                                                                                                                                                                                                                                                                                                                                                                                            | Case width [mm]     | 43               |                    |               |