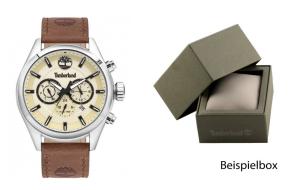

https://www.dialando.ie/

| PRODUCT INFORMATION |               |
|---------------------|---------------|
| EAN                 | 4895220916943 |
| Gender              | Men           |
| Brand               | Timberland    |
| Collection          | Ashmont       |
| Warranty [years]    | 2             |

| PRODUCT EXECUTION |                                                                              |
|-------------------|------------------------------------------------------------------------------|
| Display Type      | Analogue                                                                     |
| Movement type     | Quartz (Battery)                                                             |
| Functions         | Date / Second time zone / 24-Hour / Day of the week / Hour / Second / Minute |

| MEASURES                      |     |
|-------------------------------|-----|
| Case width [mm]               | 45  |
| Case thickness [mm]           | 10  |
| Lug width [mm]                | 22  |
| Max. wrist circumference [mm] | 220 |

| MATERIAL & COLOUR  |                   |
|--------------------|-------------------|
| Strap Material     | Real leather      |
| Strap Colour       | Brown             |
| Case Material      | Stainless steel   |
| Case Colour        | Silver            |
| Case Surface       | Polished / Matted |
| Colour of the dial | Blue              |
| Glass              | Mineral glass     |
|                    |                   |
| DETAILS            |                   |
| Pozol              | Eivad             |

| DETAILS         |                                  |
|-----------------|----------------------------------|
| Bezel           | Fixed                            |
| Case Bottom     | Stainless steel bottom (screwed) |
| Clasp           | Pin buckle                       |
| Water resistant | 5 ATM                            |