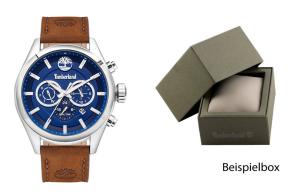

## Timberland men's watch TBL16062JYS.03 Specifications

**BUY NOW** 

This document contains all the specifications for the Timberland Ashmont TBL16062JYS.03 men's watch. We at the DIALANDO® watch store offer a large selection of authentic watches from the best watch brands in the world.