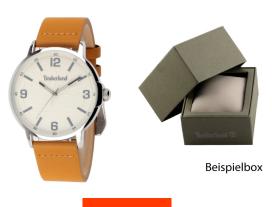

| MATERIAL & COLOUR  |                   |
|--------------------|-------------------|
| Strap Material     | Real leather      |
| Strap Colour       | Brown             |
| Case Material      | Stainless steel   |
| Case Colour        | Silver            |
| Case Surface       | Polished / Matted |
| Colour of the dial | Cream             |
| Glass              | Mineral glass     |
|                    |                   |
| DETAILS            |                   |

| DETAILS         |                                  |
|-----------------|----------------------------------|
| Bezel           | Fixed                            |
| Case Bottom     | Stainless steel bottom (pressed) |
| Clasp           | Pin buckle                       |
| Water resistant | 3 ATM                            |