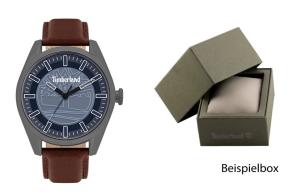

## Timberland men's watch TBL16005JYU.03 Specifications

**BUY NOW** 

This document contains all the specifications for the Timberland Ashfield TBL16005JYU.03 men's watch. We at the DIALANDO® watch store offer a large selection of authentic watches from the best watch brands in the world.

https://www.dialando.ie/

| PRODUCT INFORMATION |               |
|---------------------|---------------|
| EAN                 | 4895220916875 |
| Gender              | Men           |
| Brand               | Timberland    |
| Collection          | Ashfield      |
| Warranty [years]    | 2             |

| PRODUCT EXECUTION |                        |
|-------------------|------------------------|
| Display Type      | Analogue               |
| Movement type     | Quartz (Battery)       |
| Functions         | Second / Minute / Hour |

| MEASURES                      |     |
|-------------------------------|-----|
| Case width [mm]               | 46  |
| Case thickness [mm]           | 14  |
| Lug width [mm]                | 22  |
| Max. wrist circumference [mm] | 220 |

| MATERIAL & COLOUR  |                   |
|--------------------|-------------------|
| Strap Material     | Real leather      |
| Strap Colour       | Brown             |
| Case Material      | Stainless steel   |
| Case Colour        | Black             |
| Case Surface       | Polished / Matted |
| Colour of the dial | Blue              |
| Glass              | Mineral glass     |
| DETAILS            |                   |

| DETAILS         |                                  |
|-----------------|----------------------------------|
| Bezel           | Fixed                            |
| Case Bottom     | Stainless steel bottom (pressed) |
| Clasp           | Pin buckle                       |
| Water resistant | 5 ATM                            |