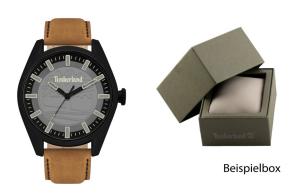

| PRODUCT INFORMATION |                |
|---------------------|----------------|
| EAN                 | 4895220916882  |
| Gender              | Men            |
| Brand               | Timberland     |
| Collection          | Ashfield 46 mm |
| Warranty [years]    | 2              |

| PRODUCT EXECUTION |                        |
|-------------------|------------------------|
| Display Type      | Analogue               |
| Movement type     | Quartz (Battery)       |
| Functions         | Hour / Second / Minute |

| MEASURES                      |     |
|-------------------------------|-----|
| Case width [mm]               | 46  |
| Case thickness [mm]           | 12  |
| Lug width [mm]                | 22  |
| Max. wrist circumference [mm] | 210 |

| MATERIAL & COLOUR  |                 |
|--------------------|-----------------|
| Strap Material     | Real leather    |
| Strap Colour       | Brown           |
| Case Material      | Stainless steel |
| Case Colour        | Black           |
| Case Surface       | Polished        |
| Colour of the dial | Grey            |
| Glass              | Mineral glass   |
|                    |                 |
| DETAILS            |                 |

| DETAILS         |                                  |
|-----------------|----------------------------------|
| Bezel           | Fixed                            |
| Case Bottom     | Stainless steel bottom (pressed) |
| Clasp           | Pin buckle                       |
| Water resistant | 5 ATM                            |