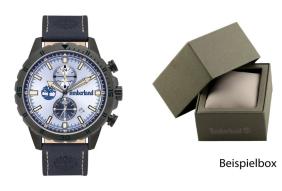

## Timberland men's watch TBL16003JYU.08 Specifications

**BUY NOW** 

This document contains all the specifications for the Timberland TBL16003JYU.08 men's watch. We at the DIALANDO® watch store offer a large selection of authentic watches from the best watch brands in the world.

| PRODUCT EXECUTION |                                                  |
|-------------------|--------------------------------------------------|
| Display Type      | Analogue                                         |
| Movement type     | Quartz (Battery)                                 |
| Functions         | Second time zone / Hour / Second / Minute / Date |

| MEASURES                      |     |
|-------------------------------|-----|
| Case width [mm]               | 46  |
| Case thickness [mm]           | 11  |
| Lug width [mm]                | 22  |
| Max. wrist circumference [mm] | 215 |

| MATERIAL & COLOUR  |                 |
|--------------------|-----------------|
| Strap Material     | Real leather    |
| Strap Colour       | Blue            |
| Case Material      | Stainless steel |
| Case Colour        | Grey            |
| Case Surface       | Matted          |
| Colour of the dial | Blue            |
| Glass              | Mineral glass   |
| DETAILS            |                 |

| DETAILS         |                                  |
|-----------------|----------------------------------|
| Bezel           | Fixed                            |
| Case Bottom     | Stainless steel bottom (pressed) |
| Clasp           | Pin buckle                       |
| Water resistant | 5 ATM                            |