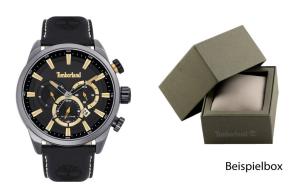

## Timberland men's watch TBL16002JLAU.05 Specifications

**BUY NOW** 

This document contains all the specifications for the Timberland TBL16002JLAU.05 men's watch. We at the DIALANDO® watch store offer a large selection of authentic watches from the best watch brands in the world.

| MATERIAL & COLOUR  |                                  |
|--------------------|----------------------------------|
| Strap Material     | Real leather                     |
| Strap Colour       | Black                            |
| Case Material      | Stainless steel                  |
| Case Colour        | Grey                             |
| Case Surface       | Matted / Polished                |
| Colour of the dial | Black                            |
| Glass              | Mineral glass                    |
| DETAILS            |                                  |
| Bezel              | Fixed                            |
| Case Bottom        | Stainless steel bottom (screwed) |

| DETAILS         |                                  |
|-----------------|----------------------------------|
| Bezel           | Fixed                            |
| Case Bottom     | Stainless steel bottom (screwed) |
| Clasp           | Pin buckle                       |
| Water resistant | 5 ATM                            |