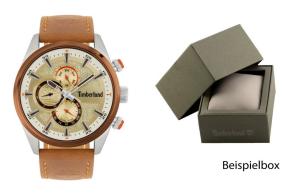

| PRODUCT EXECUTION |                                                                       |
|-------------------|-----------------------------------------------------------------------|
| Display Type      | Analogue                                                              |
| Movement type     | Quartz (Battery)                                                      |
| Functions         | Second / Minute / 24-Hour / Second time zone / Day of the week / Hour |

| MEASURES                      |     |
|-------------------------------|-----|
| Case width [mm]               | 46  |
| Case thickness [mm]           | 12  |
| Lug width [mm]                | 24  |
| Max. wrist circumference [mm] | 220 |

| MATERIAL & COLOUR  |                                  |
|--------------------|----------------------------------|
| Strap Material     | Real leather                     |
| Strap Colour       | Brown                            |
| Case Material      | Stainless steel                  |
| Case Colour        | Silver                           |
| Case Surface       | Matted / Polished                |
| Colour of the dial | Silver                           |
| Glass              | Mineral glass                    |
| DETAILS            |                                  |
| Bezel              | Fixed                            |
| Case Bottom        | Stainless steel bottom (screwed) |
| Clasp              | Pin buckle                       |