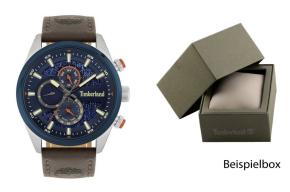

## Timberland men's watch TBL15953JSTBL.03 Specifications

**BUY NOW** 

This document contains all the specifications for the Timberland TBL15953JSTBL.03 men's watch. We at the DIALANDO<sup>®</sup> watch store offer a large selection of authentic watches from the best watch brands in the world.

https://www.dialando.ie/

Clasp

Water resistant

| PRODUCT INFORMATION |               |  |
|---------------------|---------------|--|
| EAN                 | 4895220909754 |  |
| Gender              | Men           |  |
| Brand               | Timberland    |  |
| Collection          | Ridgeview     |  |
| Warranty [years]    | 2             |  |

| PRODUCT EXECUTION |                                                                       |
|-------------------|-----------------------------------------------------------------------|
| Display Type      | Analogue                                                              |
| Movement type     | Quartz (Battery)                                                      |
| Functions         | Second time zone / Day of the week / Hour / Second / Minute / 24-Hour |

| MEASURES                      |     |
|-------------------------------|-----|
| Case width [mm]               | 46  |
| Case thickness [mm]           | 12  |
| Lug width [mm]                | 24  |
| Max. wrist circumference [mm] | 220 |

| MATERIAL & COLOUR  |                                  |
|--------------------|----------------------------------|
| Strap Material     | Real leather                     |
| Strap Colour       | Brown                            |
| Case Material      | Stainless steel                  |
| Case Colour        | Silver                           |
| Case Surface       | Polished / Matted                |
| Colour of the dial | Blue                             |
| Glass              | Mineral glass                    |
| DETAILS            |                                  |
| Bezel              | Fixed                            |
| Case Bottom        | Stainless steel bottom (screwed) |

Pin buckle

5 ATM