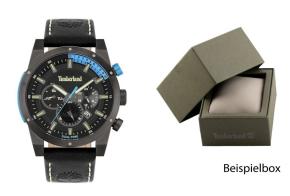

## Timberland men's watch TBL15951JSU.02 Specifications

**BUY NOW** 

This document contains all the specifications for the Timberland TBL15951JSU.02 men's watch. We at the DIALANDO® watch store offer a large selection of authentic watches from the best watch brands in the world.

https://www.dialando.ie/

| PRODUCT INFORMATION |               |
|---------------------|---------------|
| EAN                 | 4895220910330 |
| Gender              | Men           |
| Brand               | Timberland    |
| Collection          | Sherbrook     |
| Warranty [years]    | 2             |

| PRODUCT EXECUTION |                                                                              |
|-------------------|------------------------------------------------------------------------------|
| Display Type      | Analogue                                                                     |
| Movement type     | Quartz (Battery)                                                             |
| Functions         | Second / Minute / Date / Second time zone / 24-Hour / Day of the week / Hour |

| MEASURES                      |     |
|-------------------------------|-----|
| Case width [mm]               | 46  |
| Case thickness [mm]           | 12  |
| Lug width [mm]                | 24  |
| Max. wrist circumference [mm] | 220 |

| MATERIAL & COLOUR  |                   |
|--------------------|-------------------|
| Strap Material     | Real leather      |
| Strap Colour       | Black             |
| Case Material      | Stainless steel   |
| Case Colour        | Grey              |
| Case Surface       | Polished / Matted |
| Colour of the dial | Black             |
| Glass              | Mineral glass     |
| DETAILS            |                   |

| DETAILS         |                                   |
|-----------------|-----------------------------------|
| Bezel           | Fixed                             |
| Case Bottom     | Stainless steel bottom (screwed)  |
| Clasp           | Pin buckle                        |
| Lighting        | Luminous hands / Luminous indexes |
| Water resistant | 5 ATM                             |