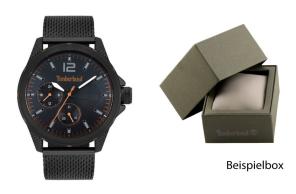

## Timberland men's watch TBL15944JYB.02MM Specifications

**BUY NOW** 

This document contains all the specifications for the Timberland TBL15944JYB.02MM men's watch. We at the DIALANDO® watch store offer a large selection of authentic watches from the best watch brands in the world.

| PRODUCT EXECUTION |                                         |
|-------------------|-----------------------------------------|
| Display Type      | Analogue                                |
| Movement type     | Quartz (Battery)                        |
| Functions         | Second / Minute / Date / 24-Hour / Hour |

| MEASURES                      |     |
|-------------------------------|-----|
| Case width [mm]               | 44  |
| Case thickness [mm]           | 13  |
| Lug width [mm]                | 22  |
| Max. wrist circumference [mm] | 210 |

| MATERIAL & COLOUR  |                   |
|--------------------|-------------------|
| Strap Material     | Stainless steel   |
| Strap Colour       | Black             |
| Case Material      | Stainless steel   |
| Case Colour        | Black             |
| Case Surface       | Polished / Matted |
| Colour of the dial | Black             |
| Glass              | Mineral glass     |
|                    |                   |
| DETAILS            |                   |
| Rezel              | Fixed             |

| DETAILS         |                                  |
|-----------------|----------------------------------|
| Bezel           | Fixed                            |
| Case Bottom     | Stainless steel bottom (screwed) |
| Clasp           | Pin buckle                       |
| Water resistant | 5 ATM                            |