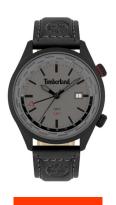

## Timberland men's watch TBL15942JSB.13 Specifications

**BUY NOW** 

This document contains all the specifications for the Timberland TBL15942JSB.13 men's watch. We at the DIALANDO<sup>®</sup> watch store offer a large selection of authentic watches from the best watch brands in the world.

| MATERIAL & COLOUR  |                   |
|--------------------|-------------------|
| Strap Material     | Real leather      |
| Strap Colour       | Black             |
| Case Material      | Stainless steel   |
| Case Colour        | Black             |
| Case Surface       | Polished / Matted |
| Colour of the dial | Grey              |
| Glass              | Mineral glass     |
|                    |                   |
| DETAILS            |                   |
| Bezel              | Fixed             |