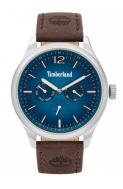

## Timberland men's watch TBL15940JS.03 Specifications

**BUY NOW** 

This document contains all the specifications for the Timberland Saugus TBL15940JS.03 men's watch. We at the DIALANDO® watch store offer a large selection of authentic watches from the best watch brands in the world. https://www.dialando.ie/

| PRODUCT INFORMATION |               |  |
|---------------------|---------------|--|
| EAN                 | 4895220917025 |  |
| Gender              | Men           |  |
| Brand               | Timberland    |  |
| Collection          | Saugus        |  |
| Warranty [vears]    | 2             |  |

| PRODUCT EXECUTION |                                                 |
|-------------------|-------------------------------------------------|
| Display Type      | Analogue                                        |
| Movement type     | Quartz (Battery)                                |
| Functions         | Minute / Date / Day of the week / Hour / Second |

| MEASURES                      |     |
|-------------------------------|-----|
| Case width [mm]               | 46  |
| Case thickness [mm]           | 12  |
| Lug width [mm]                | 22  |
| Max. wrist circumference [mm] | 215 |

| MATERIAL & COLOUR  |                   |
|--------------------|-------------------|
| Strap Material     | Real leather      |
| Strap Colour       | Grey              |
| Case Material      | Stainless steel   |
| Case Colour        | Silver            |
| Case Surface       | Polished / Matted |
| Colour of the dial | Blue              |
| Glass              | Mineral glass     |
|                    |                   |
| DETAILS            |                   |
| Bezel              | Fixed             |