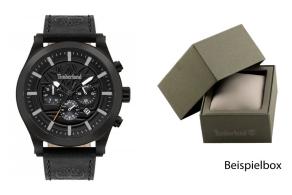

## Timberland men's watch TBL15661JSB.02 Specifications

**BUY NOW** 

This document contains all the specifications for the Timberland TBL15661JSB.02 men's watch. We at the DIALANDO<sup>®</sup> watch store offer a large selection of authentic watches from the best watch brands in the world.

https://www.dialando.ie/

| PRODUCT INFORMATION |               |
|---------------------|---------------|
| EAN                 | 4895220908528 |
| Gender              | Men           |
| Brand               | Timberland    |
| Collection          | Hardwick      |
| Warranty [years]    | 2             |

| PRODUCT EXECUTION |                                                                              |
|-------------------|------------------------------------------------------------------------------|
| Display Type      | Analogue                                                                     |
| Movement type     | Quartz (Battery)                                                             |
| Functions         | Second / Minute / Date / Second time zone / 24-Hour / Day of the week / Hour |

| MEASURES                      |     |
|-------------------------------|-----|
| Case width [mm]               | 48  |
| Case thickness [mm]           | 12  |
| Lug width [mm]                | 24  |
| Max. wrist circumference [mm] | 215 |

| MATERIAL & COLOUR  |                   |
|--------------------|-------------------|
| Strap Material     | Real leather      |
| Strap Colour       | Black             |
| Case Material      | Stainless steel   |
| Case Colour        | Black             |
| Case Surface       | Polished / Matted |
| Colour of the dial | Black             |
| Glass              | Mineral glass     |
|                    |                   |
| DETAILS            |                   |
| Bezel              | Fixed             |

| DETAILS         |                                  |
|-----------------|----------------------------------|
| Bezel           | Fixed                            |
| Case Bottom     | Stainless steel bottom (screwed) |
| Clasp           | Pin buckle                       |
| Water resistant | 5 ATM                            |